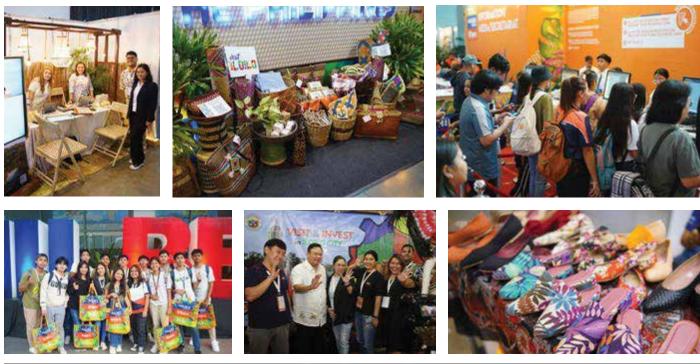

# TRAVEL AND LEISURE EXPO ILOILO

**TLEX** is the regional event established by **Worldbex Services International** to bring the experience of an extensive expositions to the regional areas of the Philippines. The **Travel and Leisure Expo (TLEX)** is a travel expo that aims to deliver great travel deals to those interested in traveling to other places of the world. This event is aimed towards the more local regions of the Philippines to highlight the local businesses and companies and give them spotlight.

Last July of 2024, the **TLEX** event was held at the Iloilo Convention Center, and the event was held from July 11-14. The theme for this year's **TLEX Iloilo** is "Adventure Awaits". Iloilo City is considered a prime spot for this event as the city is undergoing major developments for both its tourism and construction industries. This event was also aimed towards bringing local talent and companies from Mindanao to a more elevated platform for more B2B connections and networks in order to better jumpstart the local economy.