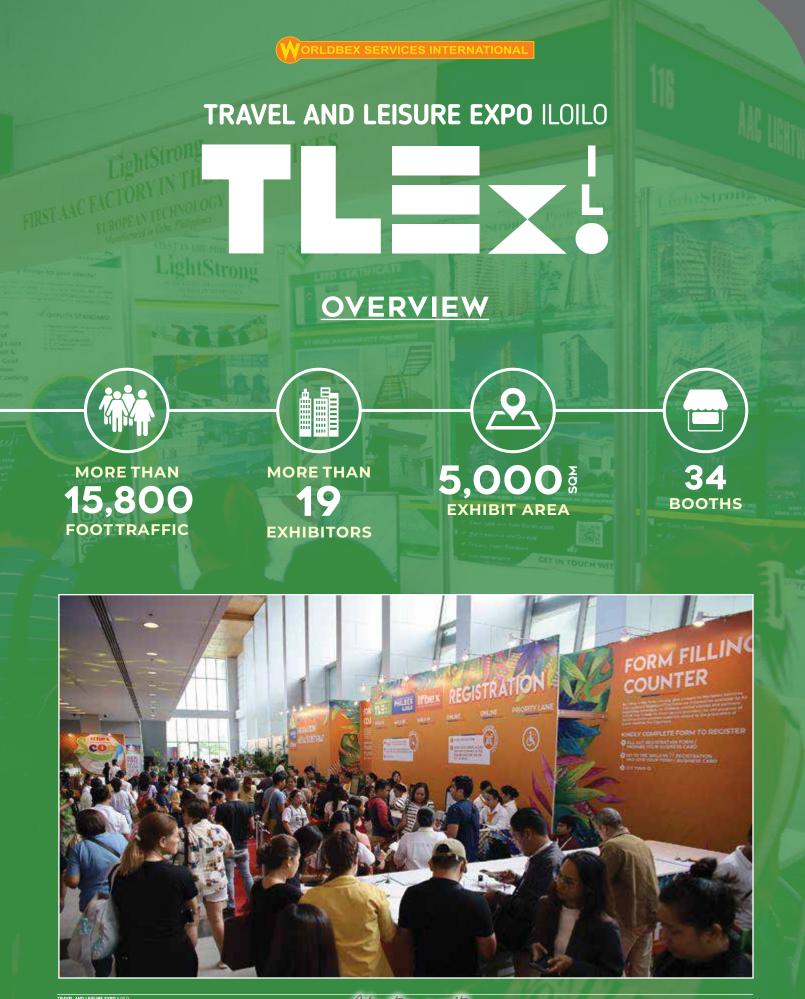

# TRAVEL AND LEISURE EXPO ILOILO

**TLEX** is the regional event established by **Worldbex Services International** to bring the experience of an extensive expositions to the regional areas of the Philippines. The **Travel and Leisure Expo (TLEX)** is a travel expo that aims to deliver great travel deals to those interested in traveling to other places of the world. This event is aimed towards the more local regions of the Philippines to highlight the local businesses and companies and give them spotlight.

Last July of 2024, the **TLEX** event was held at the Iloilo Convention Center, and the event was held from July 11-14. The theme for this year's **TLEX Iloilo** is "Adventure Awaits". Iloilo City is considered a prime spot for this event as the city is undergoing major developments for both its tourism and construction industries. This event was also aimed towards bringing local talent and companies from Mindanao to a more elevated platform for more B2B connections and networks in order to better jumpstart the local economy.