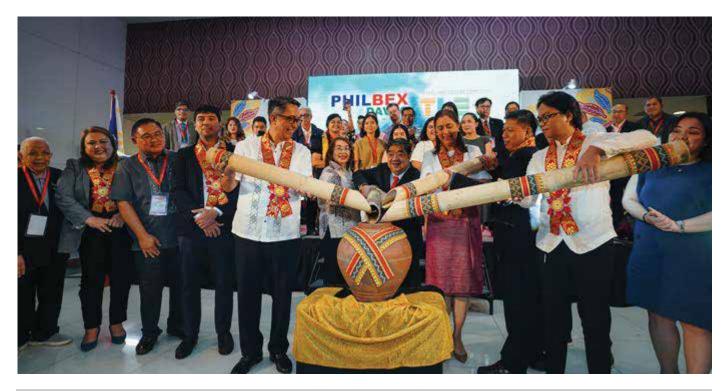

Last May of 2024, the **TLEX** event was held at the SMX Convention Center Davao in SM Lanang Premiere, Davao City, and the event was held from May 9 to 12. The theme for this year's **TLEX Davao** is "Adventure Awaits". Davao City is considered a prime spot for this event as the city is undergoing major developments for both its tourism and construction industries. This event was also aimed towards bringing local talent and companies from Mindanao to a more elevated platform for more B2B connections and networks in order to better jumpstart the local economy.

## TRAVEL AND LEISURE EXPO DAVAO