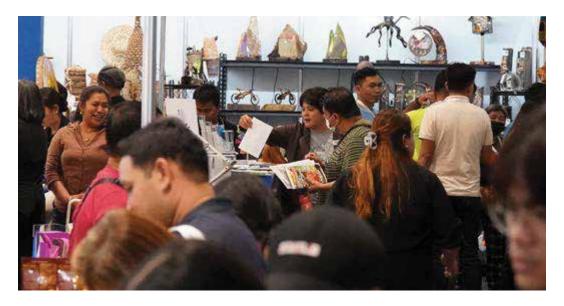

Last May of 2024, the **TLEX** event was held at the SMX Convention Center Davao in SM Lanang Premiere, Davao City, and the event was held from May 9 to 12. The theme for this year's **TLEX Davao** is "Adventure Awaits". Davao City is considered a prime spot for this event as the city is undergoing major developments for both its tourism and construction industries. This event was also aimed towards bringing local talent and companies from Mindanao to a more elevated platform for more B2B connections and networks in order to better jumpstart the local economy.

MORE THAN
11,300
FOOTTRAFFIC

36
EXHIBITORS

5,000 §
EXHIBIT

**63** BOOTHS